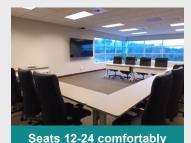

### Momentum Center

Achieve Boardroom

The Momentum Center is equipped with overhead speakers and an 82" Samsung TV for PowerPoint presentations. Windows line the west side of the room and part of the south side providing ample natural lighting. This ideal meeting space is tucked away on the second floor of the Tero Learning Center making it very private and quiet. Accommodates groups of 12 to 24 participants comfortably.