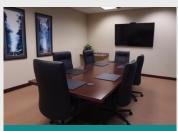

Use of kitchen area included with catering

Seats 6-10 comfortably

The Achieve Boardroom offers comfortable, adjustable chairs with a 10-ft formal conference table. A 70" wall-mounted TV is available for PowerPoint presentations. This room is perfect for off-site meetings or retreats for groups of 6 to 10 participants.