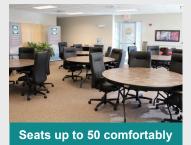

## **Outclass Center**

accommodates groups up to 50 participants. A full wall of natural light enhances mood and productivity. For smaller groups, a ping-pong table is available to provide participants with an opportunity to physically and mentally disengage from the meeting during breaks. Wallmounted 82" Samsung TV for PowerPoint presentations is a feature.