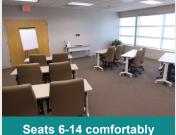

#### PowerPoint presentations. Natural lighting and front and back exits make this space ideal for effective training sessions, meetings and interactive opportunities. Ideal for groups of 6 to 14 participants.

The large Outclass Room

The IMPACT Room offers comfortable swivel chairs and mobile tables with modesty panels. A wall-mounted 82" Samsung TV is available for projecting