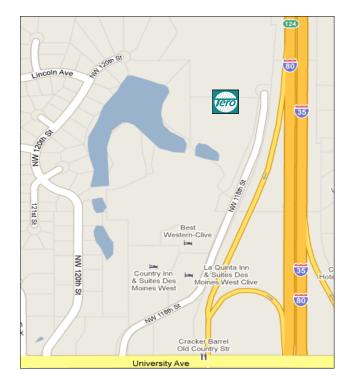

#### 1840 NW 118th Street, Suite 107 Des Moines, IA 50325

From I-35 / I-80:

- 1. Take the University Avenue Exit. (Exit 72C)
- 2. Travel west on University.
- 3. Turn right on 118th street. (118th Street is across from Farm Bureau, and you'll see a Quick Trip on the corner.)
- 4. Follow 118th Street until you reach the end of the road. (You'll pass a Cracker Barrel and El Rodeo restaurants, and a series of hotels.)
- 5. There will be three identical buildings, we are the middle building, #1840.
- 6. Tero International will be to your left when you enter the building.