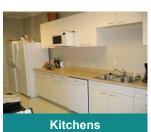

Included with training room rental and subject to availability

Three kitchen areas and are available for many catering needs. Equipped with a microwave, refrigerator, freezer, toaster, coffee maker, and full service dishes, the facility accommodates a wide range of meal and refreshment options.